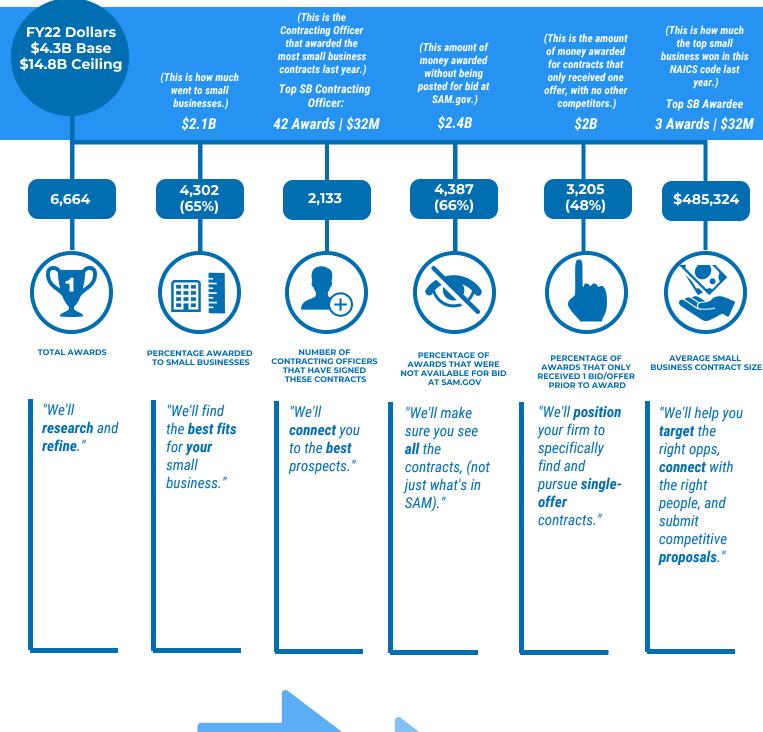

## Federal Market Snapshot Report FY22 | 541611 Administrative Management And General Management Consulting Services

Approximately 25% of all dollars spent last year in the federal market for your primary NAICS were awarded in September.

Additionally, 74% of first-time contracts last year (in all industry sectors) were awarded between August 15th and September 30th.